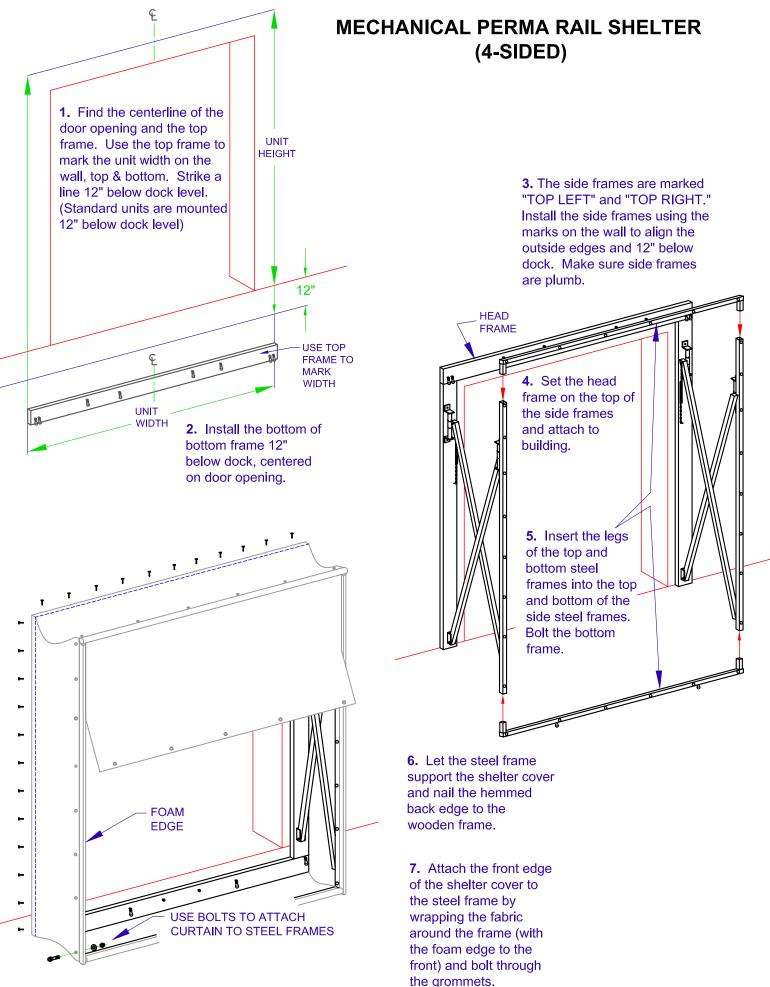

## PERMA MECHANICAL RAIL SHELTER (X - FRAME) 4 SIDED

## **INSTALLATION INSTRUCTIONS**

NOTE: CHECK SHIPPING CONTAINERS BEFORE RELEASING CARRIER. NOTIFY CARRIER IMMEDIATELY UPON DISCOVERING ANY CONCEALED DAMAGE.

**WARNING**: Do not install this product unless you have read and understand the warnings and installation instructions contained in the manual. Failure to do so could result in serious injury or death.

## **INSTALLATION INSTRUCTIONS**