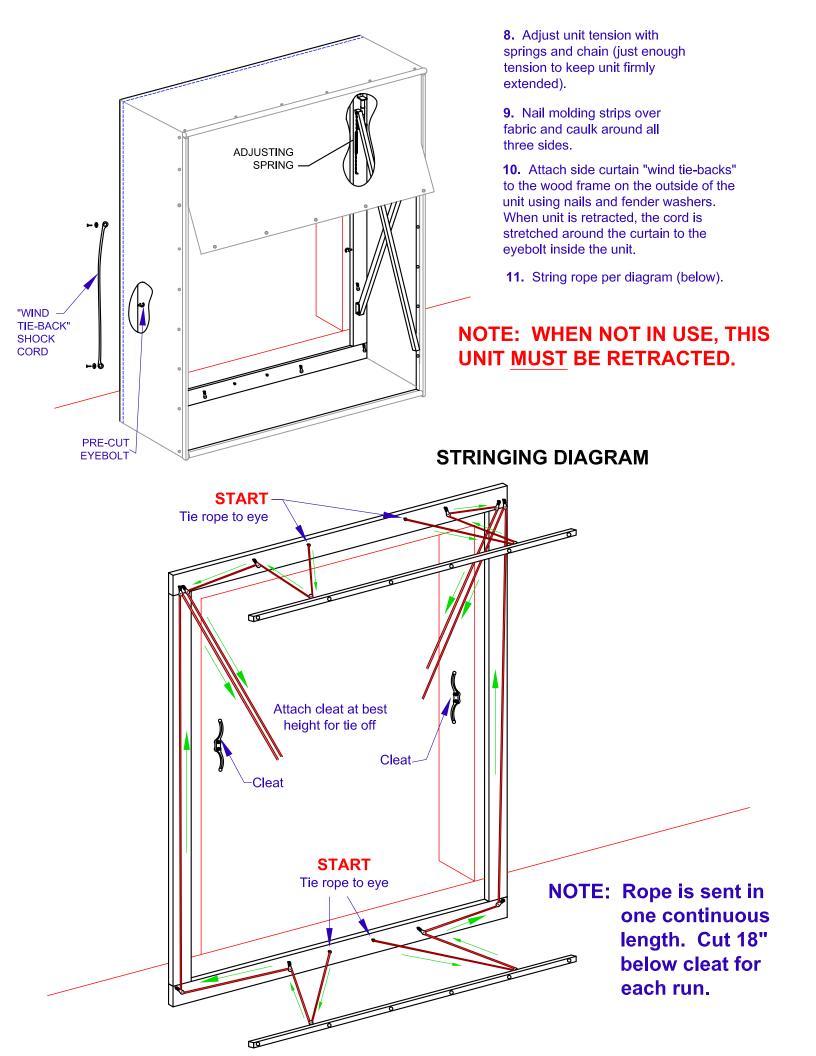

## PERMA MECHANICAL RAIL SHELTER (X - FRAME) 4 SIDED

## **INSTALLATION INSTRUCTIONS**

NOTE: CHECK SHIPPING CONTAINERS BEFORE RELEASING CARRIER. NOTIFY CARRIER IMMEDIATELY UPON DISCOVERING ANY CONCEALED DAMAGE.

**WARNING**: Do not install this product unless you have read and understand the warnings and installation instructions contained in the manual. Failure to do so could result in serious injury or death.

## **INSTALLATION INSTRUCTIONS**